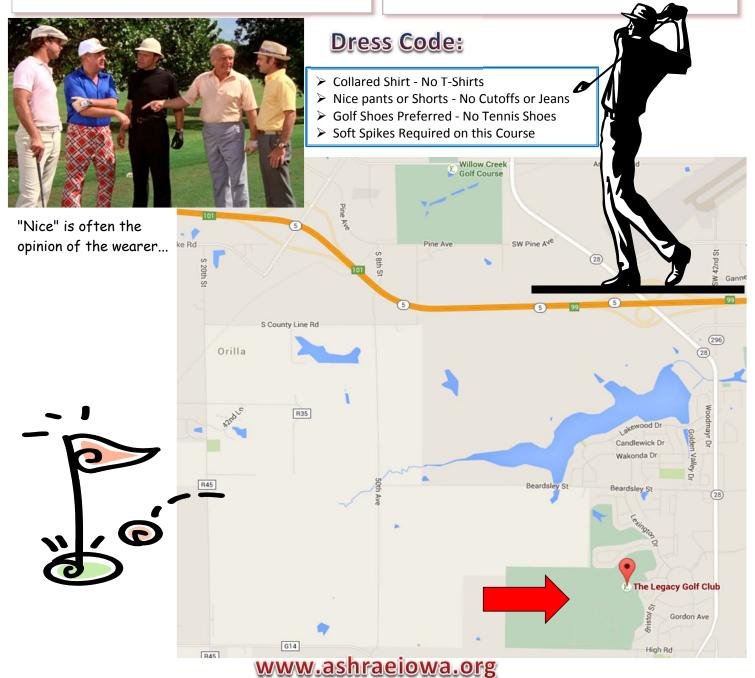

the lowa Chapter of ASHRAE.



All sponsorships must be requested and paid for by the registration deadline.

Silver - \$100 Gets you a COLOR SIGN at a tee box of one of the holes

- Gold \$250 <u>also</u> gets your name on a sponsorship list at the prize table and sponsors a pin event
- Platinum \$1,000 also gets your name at the registration table and sponsors the main door prizes

ALL sponsorship levels will have a portion of the sponsorship go to purchasing door prizes for the event. The main door prize will be given at the end of the event after dinner. You must be present to win. Don't miss the opportunity to be a sponsor for the outing. See our website at <u>www.ashraeiowa.org</u> for more details and to register on-line. You don't have to put together a team to sponsor the event.