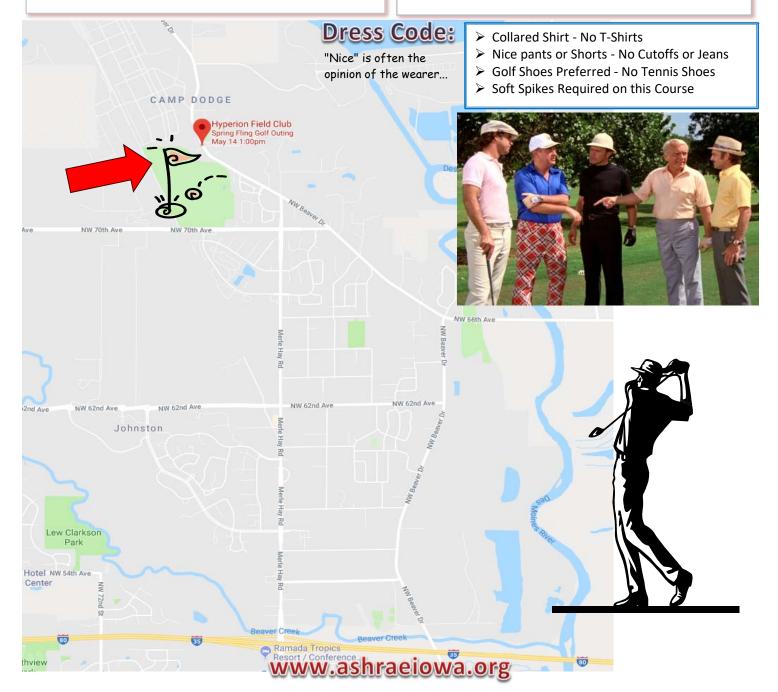

E.



All sponsorships must be requested and paid for by the registration deadline.

Silver - \$100Gets you a COLOR SIGNGold - \$250also gets your name on a

Gets you a **COLOR SIGN** at a tee box of one of the holes

also gets your name on a sponsorship list at the prize table and sponsors a pin event

also gets your name at the registration table and sponsors the main door prizes

ALL sponsorship levels will have a portion of the sponsorship go to purchasing door prizes for the event. The main door prizes will be given at the end of the event after dinner. You must be present to win. Don't miss the opportunity to be a sponsor for the outing. See our website at <u>www.ashraeiowa.org</u> for more details and to register on-line. You don't have to put together a team to sponsor the event.